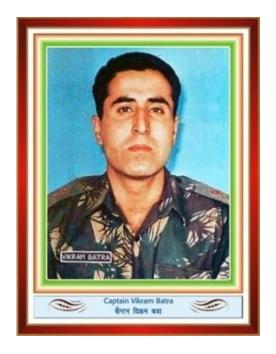

### SHERSHAH OF KARGIL

### AMAR SHAHEED CAPTAIN VIKRAM BATRA

CaptainVikram Batra, PVC, "A Kargil War Hero", who at the age of 24 sacrificed his life for the Nation during Kargil war in 1999, is remembered by every Indian for his valour, courage and leadership qualities. Captain Vikram Batra was born on 9<sup>th</sup> September, 1974 to Sh G L Batra and Smt. Kamal Kanta Batra in Palampur. After completing his education, he joined IMA, Dehradun and was commissioned as a Lieutenant of the 13 J & K Rifles at Sopore in Baramullah.

Due to heroics of Captain Batra, India recaptured most significant peak – point 5140 from illegal possession of Pakistani soldiers in June 1999 followed by point 4750 and point 4875. While dragging Lt. Naveen back under cover, Naveen pleaded to Captain Batra to let him continue the fight in spite the injuries to which Captain Batra replied "Tu baal bachedaar hai!! Hatt jaa peeche," ("You have kids and wife to look after! Get back!"). He sacrificed his life during this rescue operation on July 7, 1999. He was awarded PVC on 15<sup>th</sup> August, 1999 posthumously.

Last words of Captain Vikram Batra were the battle cry "Jai Mata Di". His quote "Ye Dil Maange More!" swept across the country and remains popular with millions of Indians & became a symbol of the indomitable spirit of Indian patriotism and Valour. "Ya toh Tiranga lehrake awunga, ya fir Tirange mein lipta huwa chala awunga, lekin awunga zaroor" (Either I will come back after hoisting the Tricolour (Indian flag), or I will come back wrapped in it, but I will be back for sure).